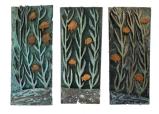

# Notched and Splattered Triptych, 2018

Ed Whitmore 24 in x 36 in Oxidized Metal Effects Paint on Chiseled Wood