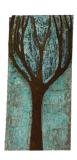

# *Tree of Life #1, 2022*

Ed Whitmore 42 in x 20 in Oxidized Metal Effects Paint on Chiseled Wood

# *Tree of Life #2*, 2022

Ed Whitmore 42 in x 20 in Oxidized Metal Effects Paint on Chiseled Wood