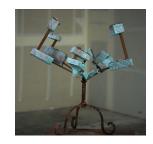

# Jazz, 2018

Ed Whitmore 48 in x 18 in x 18 in Vintage Wrought Iron, Wood, Metal Effects, and Air Plants