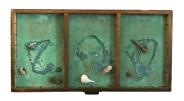

# Beach Detritus, 2018

Ed Whitmore 17 in x 34 in Oxidized Metal Effects Paint on Letterpress Tray

# Beach Detritus #2, 2018

Ed Whitmore 17 in x 34 in Oxidized Metal Effects Paint on Letterpress Tray

# Enigma, 2018

Ed Whitmore 17 in x 34 in Oxidized Metal Effects Paint on Letterpress Tray

# Things Fall Apart, 2018

Ed Whitmore 17 in x 34 in Oxidized Metal Effects Paint on Letterpress Tray