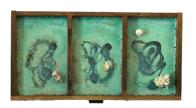

# Beach Detritus, 2018

Ed Whitmore 17 in x 34 in Oxidized Metal Effects Paint on Letterpress Tray

# Beach Detritus #2, 2018

Ed Whitmore 17 in x 34 in Oxidized Metal Effects Paint on Letterpress Tray

# Enigma, 2018

Ed Whitmore 17 in x 34 in Oxidized Metal Effects Paint on Letterpress Tray

# Things Fall Apart, 2018

Ed Whitmore 17 in x 34 in Oxidized Metal Effects Paint on Letterpress Tray