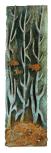

# *Tree of Life #1, 2022*

Ed Whitmore 42 in x 20 in Oxidized Metal Effects Paint on Chiseled Wood

# *Tree of Life #2*, 2022

Ed Whitmore 42 in x 20 in Oxidized Metal Effects Paint on Chiseled Wood