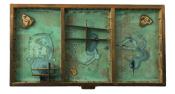

# Beach Detritus, 2018

Ed Whitmore 17 in x 34 in Oxidized Metal Effects Paint on Letterpress Tray

# Beach Detritus #2, 2018

Ed Whitmore 17 in x 34 in Oxidized Metal Effects Paint on Letterpress Tray

# Enigma, 2018

Ed Whitmore 17 in x 34 in Oxidized Metal Effects Paint on Letterpress Tray

# Things Fall Apart, 2018

Ed Whitmore 17 in x 34 in Oxidized Metal Effects Paint on Letterpress Tray