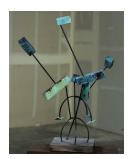

# Jazz, 2018

Ed Whitmore 48 in x 18 in x 18 in Vintage Wrought Iron, Wood, Metal Effects, and Air Plants