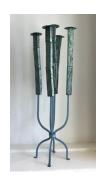

# Jazz, 2018

Ed Whitmore 48 in x 18 in x 18 in Vintage Wrought Iron, Wood, Metal Effects, and Air Plants