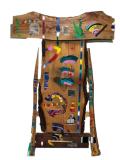

# Semi Identical Twin, Left, 2021

Michael Murphy 80 in x 35 in Oil, Acrylic, and Collage on Wood