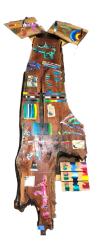

## Independent Sycophant, 2019

Michael Murphy 63 in x 25 in Oil, Acrylic, and Collage on Wood