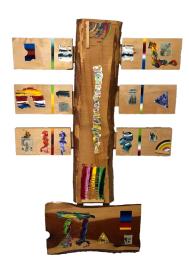

## Independent Sycophant, 2019

Michael Murphy 63 in x 25 in Oil, Acrylic, and Collage on Wood