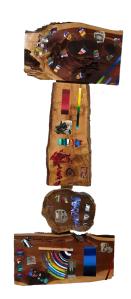

## Subconscious Cognizance, 2019

Michael Murphy 52 in x 33 in Oil, Acrylic, and Collage on Wood