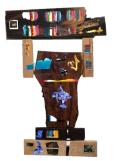

## Semi Identical Twin, Right, 2021

Michael Murphy 76 in x 31 in Oil, Acrylic, and Collage on Wood