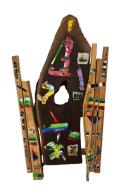

## Semi Identical Twin, Right, 2021

Michael Murphy 76 in x 31 in Oil, Acrylic, and Collage on Wood