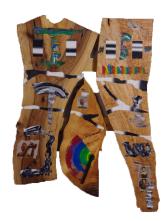

#### Bellicose Pacifist, 2019

Michael Murphy 42 in x 22 in Oil, Acrylic, and Collage on Wood