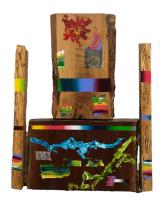

# Semi Identical Twin, Left, 2021

Michael Murphy 80 in x 35 in Oil, Acrylic, and Collage on Wood