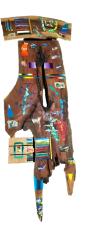

# Semi Identical Twin, Left, 2021

Michael Murphy 80 in x 35 in Oil, Acrylic, and Collage on Wood