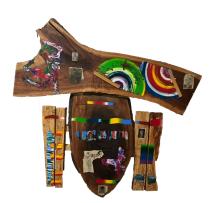

## Semi Identical Twin, Right, 2021

Michael Murphy 76 in x 31 in Oil, Acrylic, and Collage on Wood