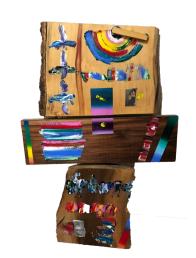

## Puritanical Debauchery, 2019

Michael Murphy 49 in x 28 in Oil, Acrylic, and Collage on Wood