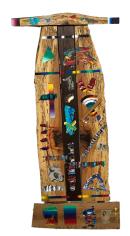

## Subconscious Cognizance, 2019

Michael Murphy 52 in x 33 in Oil, Acrylic, and Collage on Wood