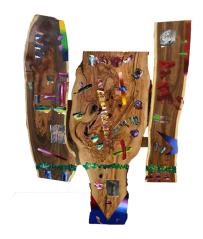

#### Bellicose Pacifist, 2019

Michael Murphy 42 in x 22 in Oil, Acrylic, and Collage on Wood