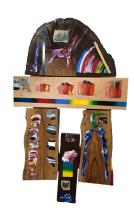

#### Bellicose Pacifist, 2019

Michael Murphy 42 in x 22 in Oil, Acrylic, and Collage on Wood