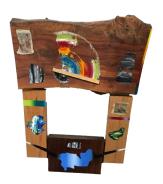

## Puritanical Debauchery, 2019

Michael Murphy 49 in x 28 in Oil, Acrylic, and Collage on Wood